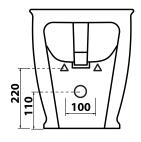

VISTA ZENITALE
ZENITAL VIEW

98 000

VISTA LATERALE

VISTA POSTERIORE

BACK VIEW

AVVERTENZE / WARNINGS

Pesi e misure riportati potrebbero subire delle variazioni, rispetto al prodotto reale, imputabili a usura degli stampi, modifica delle caratteristiche tecniche delle materie prime utilizzate e cambiamento del processo produttivo. L'azienda si riserva il diritto di poter cambiare, in ogni momento, queste grandezze senza alcun preavviso