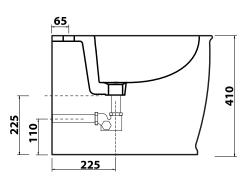

VISTA ZENITALE
ZENITAL VIEW

98 000

VISTA LATERALE

VISTA POSTERIORE

BACK VIEW

AVVERTENZE / WARNINGS

Pesi e misure riportati potrebbero subire delle variazioni, rispetto al prodotto reale, imputabili a usura degli stampi, modifica delle caratteristiche tecniche delle materie prime utilizzate e cambiamento del processo produttivo. L'azienda si riserva il diritto di poter cambiare, in ogni momento, queste grandezze senza alcun preavviso