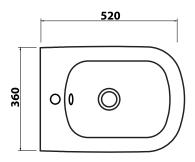

# **VOGUE**

# Cod. VOGBDS 05



BIDET SOSPESO MONOFORO. KIT FISSAGGIO NASCOSTO PER SANITARI SOSPESI INCLUSO

ONE HOLE WALL HUNG BIDET. HIDDEN WALL MOUNTED FIXING KIT INCLUDED

**CE** UNI EN 14528



## VISTA ZENITALE

ZENITAL VIEW



### VISTA LATERALE

LATERAL VIEW



#### VISTA POSTERIORE

BACK VIEW



AVVERTENZE / WARNINGS

Pesi e misure riportati potrebbero subire delle variazioni, rispetto al prodotto reale, imputabili a usura degli stampi, modifica delle caratteristiche tecniche delle materie prime utilizzate e cambiamento del processo produttivo. L'azienda si riserva il diritto di poter cambiare, in ogni momento, queste grandezze senza alcun preavviso

Weights and measurements shown may be subject to variations, compared to the physical product, due to the wear of the moulds, modification of the technical characteristics of raw materials used and change in the production process. The company reserves the right to change these sizes, at any time, without any notice