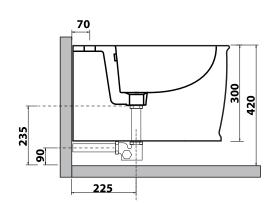

# **VOGUE**

# Cod. VOGBDS 05



BIDET SOSPESO MONOFORO. KIT FISSAGGIO NASCOSTO PER SANITARI SOSPESI INCLUSO

ONE HOLE WALL HUNG BIDET. HIDDEN WALL MOUNTED FIXING KIT INCLUDED

**CE** UNI EN 14528



## VISTA ZENITALE

ZENITAL VIEW



### VISTA LATERALE

LATERAL VIEW



#### VISTA POSTERIORE

BACK VIEW



AVVERTENZE / WARNINGS

Pesi e misure riportati potrebbero subire delle variazioni, rispetto al prodotto reale, imputabili a usura degli stampi, modifica delle caratteristiche tecniche delle materie prime utilizzate e cambiamento del processo produttivo. L'azienda si riserva il diritto di poter cambiare, in ogni momento, queste grandezze senza alcun preavviso

Weights and measurements shown may be subject to variations, compared to the physical product, due to the wear of the moulds, modification of the technical characteristics of raw materials used and change in the production process. The company reserves the right to change these sizes, at any time, without any notice