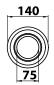

## RACCORDO ECCENTRICO PER ADDUZIONE ACQUA OFFSET INLET WATER CONNECTOR

**COD. REA 015** 

73

45

15