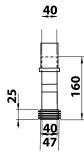

## MANICOTTO FLESSIBILE PER SCARICO A PARETE WALL DRAIN FLEXIBLE CONNECTOR

COD. MAFE 050