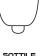

## RACCORDO ECCENTRICO PER ADDUZIONE ACQUA OFFSET INLET WATER CONNECTOR

**COD. REA 015** 

73

45

15