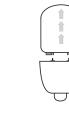

## MANICOTTO FLESSIBILE PER SCARICO A PARETE WALL DRAIN FLEXIBLE CONNECTOR

COD. MAFE 050