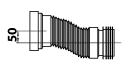

## MANICOTTO FLESSIBILE PER SCARICO A PARETE WALL DRAIN FLEXIBLE CONNECTOR

COD. MAFE 050