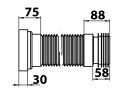

## RACCORDO ECCENTRICO PER ADDUZIONE ACQUA OFFSET INLET WATER CONNECTOR

**COD. REA 015** 

73

45

15