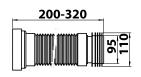

## MANICOTTO FLESSIBILE PER SCARICO A PARETE WALL DRAIN FLEXIBLE CONNECTOR

COD. MAFE 050