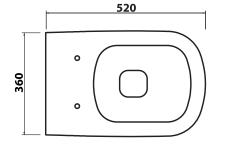

## CE LINI EN 997

3/6

SENZA BRIDA RIMLESS

RISPARMIO IDRICO WATER SAVING

SGANCIO RAPIDO CHIUSURA RALLENTATA SOFT CLOSE OLICK BELEASE

SOTTILE SLIN

VISTA ZENITALE ZENITAL VIEW

VISTA LATERALE LATERAL VIEW