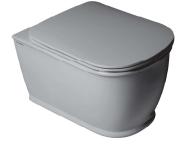

## Cod. VOGWCS 04

VASO SOSPESO, KIT FISSAGGIO NASCOSTO PER SANITARI SOSPESI INCLUSO WALL HUNG WC, HIDDEN WALL MOUNTED FIXING KIT INCLUDED

## CE LINI EN 997

3/6

SENZA BRIDA RIMLESS

RISPARMIO IDRICO WATER SAVING

SGANCIO RAPIDO CHIUSURA RALLENTATA SOFT CLOSE OLICK BELEASE

SOTTILE SLIN

VISTA ZENITALE ZENITAL VIEW

VISTA LATERALE LATERAL VIEW

VISTA POSTERIORE BACK VIEW

180  $\bigcirc$  $\bigcirc$ 365 325 230

AVVERTENZE / WARNINGS

Pesi e misure riportati potrebbero subire delle variazioni, rispetto al prodotto reale, imputabili a usura degli stampi, modifica delle caratteristiche tecniche delle materie prime utilizzate e cambiamento del processo produttivo. L'azienda si riserva il diritto di poter cambiare, in ogni momento, queste grandezze senza alcun preavviso